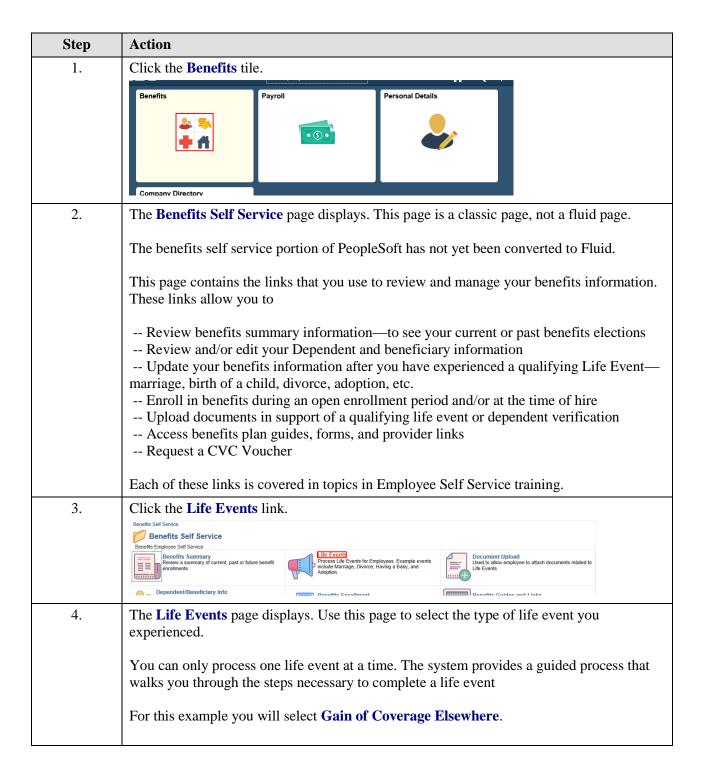

## Completing a Gain of Coverage Elsewhere Life Event

| Step | Action                                                                                                                                                                                                                                                                                                                                                            |  |  |
|------|-------------------------------------------------------------------------------------------------------------------------------------------------------------------------------------------------------------------------------------------------------------------------------------------------------------------------------------------------------------------|--|--|
| 5.   | You can only process one life event at a time.                                                                                                                                                                                                                                                                                                                    |  |  |
|      | The life event pages contain a <b>Cancel</b> button and a <b>Continue Later</b> button. <b>Cancel</b> cancels the life event and discards any changes you made. <b>Continue Later</b> saves the changes you made and allows to continue processing the life event at a later date.                                                                                |  |  |
|      | If you have started life event, and decided to continue it later, the <b>Life Events</b> page will indicate that you have an event in progress. It will also display a <b>Continue My Life Event</b> button.                                                                                                                                                      |  |  |
|      | You will not be able to start another until you either complete the event in progress or cancel it.                                                                                                                                                                                                                                                               |  |  |
| 6.   | Click the Gain of Coverage Elsewhere option.  Employee  Marriage  Birth of a Child  Adopted or Gained Legal Custody/Guardianship of a child  Divorce or Legal Separation  Loss of Coverage Elsewhere  Gain of Coverage Elsewhere  Add/Remove a Domestic Partner  Death of a Dependent  Deferred Compensation Contribution Change  Return to Benefits Self Service |  |  |
| 7.   | The Change Status Date page displays.  Use the Date Change Will Take Effect field to enter the date in which you gained coverage from your husband's employer.  For this example you will select 9/1/2017 in the Date Change Will Take Effect field.                                                                                                              |  |  |
|      | Note: this event must be completed by the end of the current month in order to be effective the first of the following month.                                                                                                                                                                                                                                     |  |  |
| 8.   | Click the Calendar Date Submitted button.  The process must be completed by the end of the current month to be effective the first of the following month.  Status Change Date  *Date Change Will Take Effect  OK Cancel                                                                                                                                          |  |  |
| 9.   | Click the Current Date link.    Calendar                                                                                                                                                                                                                                                                                                                          |  |  |