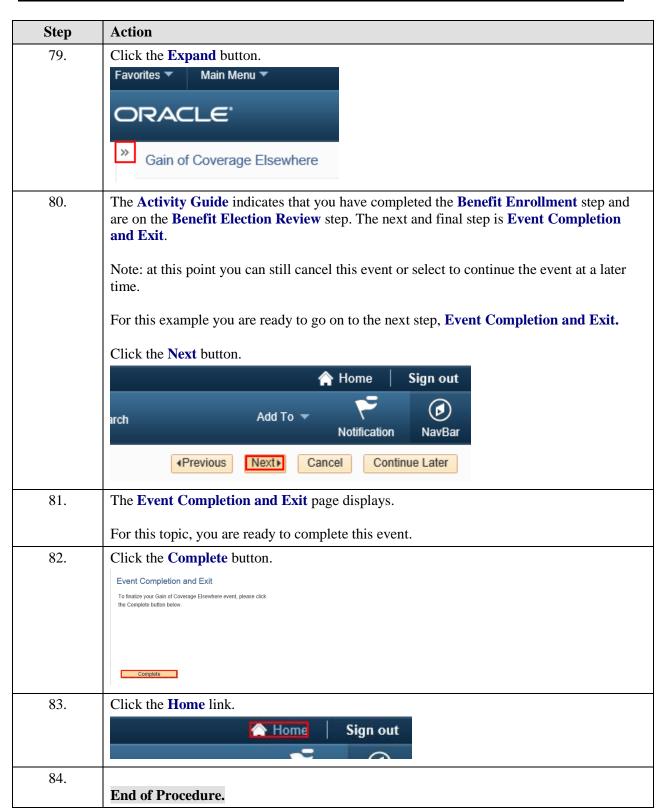

|
|      | This page indicates that you have waived coverage for medical, dental, and vision plans.                                                                                                                                                                                                                              |
| 78.  | Click the scrollbar to move to the bottom of the page.                                                                                                                                                                                                                                                                |