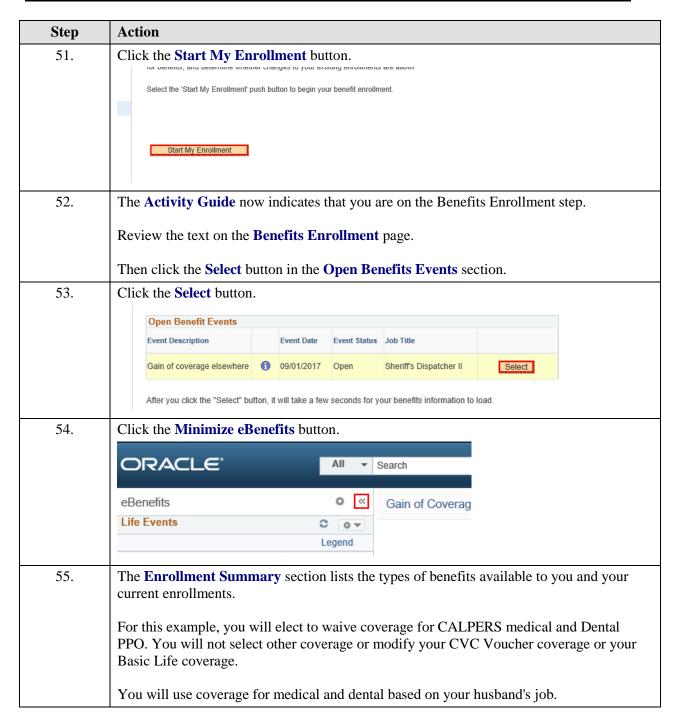

| Step       | Action                                                                                                                                                                                                                                                                                                                                                                         |                      |                                |                     |  |
|------------|--------------------------------------------------------------------------------------------------------------------------------------------------------------------------------------------------------------------------------------------------------------------------------------------------------------------------------------------------------------------------------|----------------------|--------------------------------|---------------------|--|
| 56.        | You will start with CalPERS Medical.                                                                                                                                                                                                                                                                                                                                           |                      |                                |                     |  |
|            | Cli 1 d. F.P.1                                                                                                                                                                                                                                                                                                                                                                 |                      |                                |                     |  |
|            | Click the <b>Edit</b> button.                                                                                                                                                                                                                                                                                                                                                  |                      |                                |                     |  |
|            | <b>Enrollment Summary</b>                                                                                                                                                                                                                                                                                                                                                      |                      |                                |                     |  |
|            | CalPERS Medical                                                                                                                                                                                                                                                                                                                                                                | Before Tax           | After Tax                      | Employer Cost Edit  |  |
|            | Current: Kaiser Bay Area:Emp+2 Deps                                                                                                                                                                                                                                                                                                                                            |                      |                                |                     |  |
|            | New: Kaiser Bay Area:Emp+2 Deps                                                                                                                                                                                                                                                                                                                                                | 335.87               |                                | 1,570.94            |  |
|            | Dental PPO                                                                                                                                                                                                                                                                                                                                                                     | Before Tax           | After Tax                      | Employer Cost Edit  |  |
| 57.        | You will select the <b>Waive</b> option.                                                                                                                                                                                                                                                                                                                                       |                      |                                |                     |  |
| 58.        | Click the <b>Waive</b> option.                                                                                                                                                                                                                                                                                                                                                 |                      |                                |                     |  |
|            |                                                                                                                                                                                                                                                                                                                                                                                | r Costs              |                                |                     |  |
|            | Employee Only                                                                                                                                                                                                                                                                                                                                                                  |                      |                                |                     |  |
|            | Employee + 1 Dependent Employee + Two Dependents                                                                                                                                                                                                                                                                                                                               |                      |                                |                     |  |
|            | Employee + State Registered DP<br>EE+State Reg DP+Child/ren                                                                                                                                                                                                                                                                                                                    |                      |                                |                     |  |
|            | EE+State Reg NA+Child/ren                                                                                                                                                                                                                                                                                                                                                      |                      |                                |                     |  |
|            | Waive                                                                                                                                                                                                                                                                                                                                                                          |                      |                                |                     |  |
| 59.        | Click the scrollbar to move down the p                                                                                                                                                                                                                                                                                                                                         | age                  |                                |                     |  |
| 60.        | Click the <b>Update and Continue</b> button                                                                                                                                                                                                                                                                                                                                    |                      |                                |                     |  |
| 00.        |                                                                                                                                                                                                                                                                                                                                                                                |                      |                                |                     |  |
|            | Employee · State Negistered Di                                                                                                                                                                                                                                                                                                                                                 | 4                    | 230.31                         |                     |  |
|            | EE+State Reg DP+Child/ren                                                                                                                                                                                                                                                                                                                                                      | S                    | 335.87                         |                     |  |
|            | EE+State Reg DP+Child/ren EE+State Reg NA+Child/ren                                                                                                                                                                                                                                                                                                                            | S                    |                                |                     |  |
|            | EE+State Reg DP+Child/ren                                                                                                                                                                                                                                                                                                                                                      | S                    | 335.87                         |                     |  |
|            | EE+State Reg DP+Child/ren EE+State Reg NA+Child/ren                                                                                                                                                                                                                                                                                                                            | S                    | 335.87                         |                     |  |
|            | EE+State Reg DP+Child/ren EE+State Reg NA+Child/ren                                                                                                                                                                                                                                                                                                                            | S                    | 335.87                         |                     |  |
| 61.        | EE+State Reg DP+Child/ren EE+State Reg NA+Child/ren    Waive  Update and Continue  Discard Changes                                                                                                                                                                                                                                                                             | S                    | 335.87<br>335.87               | aive coverage.      |  |
| 61.        | EE+State Reg DP+Child/ren EE+State Reg NA+Child/ren  • Waive  Update and Continue Discard Changes  The Your Choice section indicates that                                                                                                                                                                                                                                      | S                    | 335.87<br>335.87               | aive coverage.      |  |
| 61.<br>62. | EE+State Reg DP+Child/ren EE+State Reg NA+Child/ren    Waive  Update and Continue  Discard Changes                                                                                                                                                                                                                                                                             | S                    | 335.87<br>335.87               | raive coverage.     |  |
|            | EE+State Reg DP+Child/ren EE+State Reg NA+Child/ren  • Waive  Update and Continue Discard Changes  The Your Choice section indicates that Click the Update Elections button.                                                                                                                                                                                                   | S                    | 335.87<br>335.87               | aive coverage.      |  |
|            | EE+State Reg DP+Child/ren EE+State Reg NA+Child/ren  • Waive  Update and Continue Discard Changes  The Your Choice section indicates that Click the Update Elections button.                                                                                                                                                                                                   | S                    | 335.87<br>335.87               | aive coverage.      |  |
|            | EE+State Reg DP+Child/ren EE+State Reg NA+Child/ren  • Waive  Update and Continue Discard Changes  The Your Choice section indicates that Click the Update Elections button.                                                                                                                                                                                                   | t you are elec       | 335.87<br>335.87<br>Sting to w |                     |  |
|            | EE+State Reg DP+Child/ren EE+State Reg NA+Child/ren  • Waive  Update and Continue Discard Changes  The Your Choice section indicates that Click the Update Elections button.  Notes  Once submitted, this choice will take effect on 10/0                                                                                                                                      | t you are elec       | 335.87<br>335.87<br>Sting to w |                     |  |
| 62.        | EE+State Reg DP+Child/ren EE+State Reg NA+Child/ren  • Waive  Update and Continue Discard Changes  The Your Choice section indicates that Click the Update Elections button.  Notes  Once submitted, this choice will take effect on 10/0 the pay period beginning 09/01/2017.  Update Elections Discard Changes                                                               | t you are elec       | 335.87<br>335.87<br>Sting to w |                     |  |
|            | EE+State Reg DP+Child/ren EE+State Reg NA+Child/ren  • Waive  Update and Continue Discard Changes  The Your Choice section indicates that Click the Update Elections button.  Notes  Once submitted, this choice will take effect on 10/0 the pay period beginning 09/01/2017.  Update Elections Discard Changes                                                               | t you are elec       | 335.87<br>335.87<br>Sting to w |                     |  |
| 62.        | EE+State Reg DP+Child/ren EE+State Reg NA+Child/ren  • Waive  Update and Continue Discard Changes  The Your Choice section indicates that Click the Update Elections button.  Notes  Once submitted, this choice will take effect on 10/0 the pay period beginning 09/01/2017.  Update Elections Discard Changes                                                               | t you are elec       | 335.87<br>335.87<br>Sting to w |                     |  |
| 62.        | EE+State Reg DP+Child/ren EE+State Reg NA+Child/ren  • Waive  Update and Continue Discard Changes  The Your Choice section indicates that Click the Update Elections button.  Notes  Once submitted, this choice will take effect on 10/0 the pay period beginning 09/01/2017.  Update Elections Discard Changes  Next, you will waive coverage for Den                        | t you are elec       | eting to w                     |                     |  |
| 62.        | EE+State Reg DP+Child/ren EE+State Reg NA+Child/ren  • Waive  Update and Continue Discard Changes  The Your Choice section indicates that Click the Update Elections button.  Notes  Once submitted, this choice will take effect on 10/0 the pay period beginning 09/01/2017.  Update Elections Discard Changes  Next, you will waive coverage for Den Click the Edit button. | t you are elections. | eting to w                     | ice will start with |  |