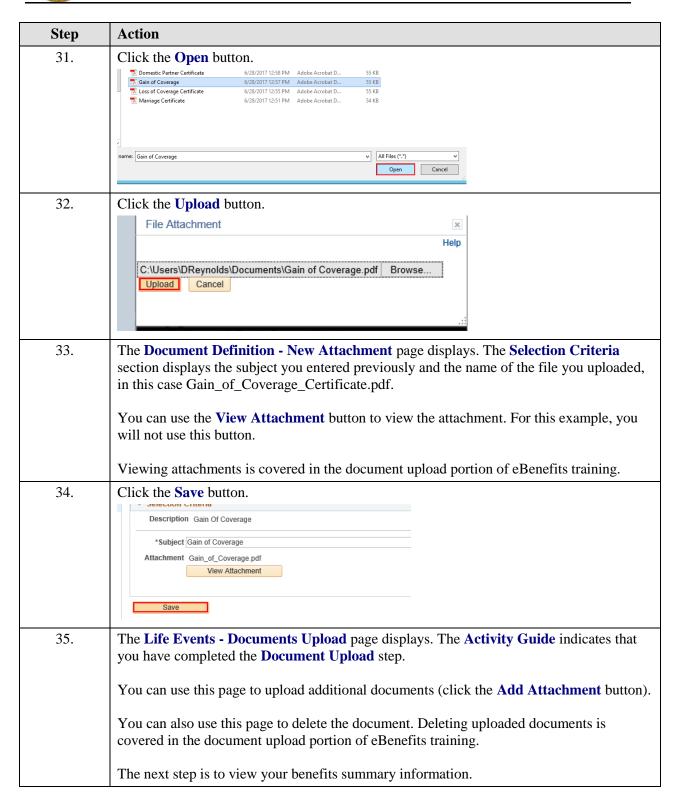

| Step | Action                                                                                                                                                                                                                                                                                                                                                                                                                       |  |  |  |  |
|------|------------------------------------------------------------------------------------------------------------------------------------------------------------------------------------------------------------------------------------------------------------------------------------------------------------------------------------------------------------------------------------------------------------------------------|--|--|--|--|
| 20.  | The Add/Review Dependent/Beneficiary page displays.                                                                                                                                                                                                                                                                                                                                                                          |  |  |  |  |
|      | The Activity Guide indicates that you are on the next step in the processUpdate Dependent and Beneficiary.                                                                                                                                                                                                                                                                                                                   |  |  |  |  |
|      | You can add new dependent/beneficiaries. You can also edit information for your exist dependent/beneficiaries. You can also edit this information outside of a life event using <b>Benefits Summary</b> page or the <b>Dependent and Beneficiary Info</b> component. These a covered in other topics in eBenefits training.                                                                                                  |  |  |  |  |
|      | For this topic you will not edit your existing dependent/beneficiary's information or add new dependent/beneficiaries. You will proceed to the next step, <b>Document Upload</b> .                                                                                                                                                                                                                                           |  |  |  |  |
| 21.  | Click the Next button.  Add To Sign out  Notification NavBar  Previous Next Cancel Continue Later                                                                                                                                                                                                                                                                                                                            |  |  |  |  |
| 22.  | The <b>Life Events - Document Upload</b> page displays.  The <b>Activity Guide</b> indicates that this step is in progress. The * indicates that this step i required step. You can not skip it.                                                                                                                                                                                                                             |  |  |  |  |
|      | The <b>Life Event Documents</b> section lists the types of documents required.  You need to upload a copy of a document that demonstrates that you now have coverage elsewhere. If you only have a paper copy of this document, you will have to scan it and save it as a pdf in order to upload it  Uploading and working with uploaded documents outside of a life event is covered in other topics in eBenefits training. |  |  |  |  |
|      | For this example, you will upload a copy a gain of coverage certificate.                                                                                                                                                                                                                                                                                                                                                     |  |  |  |  |
| 23.  | Click the Add Attachment button.  Value Event Documents Gain Of Coverage  Add Attachment                                                                                                                                                                                                                                                                                                                                     |  |  |  |  |
| 24.  | You must enter a description in the <b>Subject</b> field. This is a required field.                                                                                                                                                                                                                                                                                                                                          |  |  |  |  |